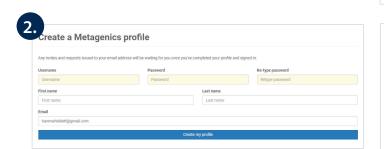

2. For new patients setting up their profile for the first time, enter a Username, Password, and First and Last Names into the appropriate fields. The email address field should already be filled – please do not change the email address in this field, as this is the email address your Practitioner has used to create your patient account. Once all fields are complete, click 'Create my profile'.