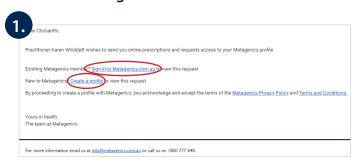

#### **Create a Metagenics Patient Profile**

 Your Practitioner will send you a request via email to send you online prescriptions. If you have previously used the Patient Order System, click 'Sign in to metagenics.com.au' (or metagenics.co.nz if you are in New Zealand), sign in and click 'My Patient Profile' in the top menu bar and proceed to Step 6.
 Alternatively, if you are new to Metagenics, click the 'Create a profile' link in the email request and proceed to Step 2.