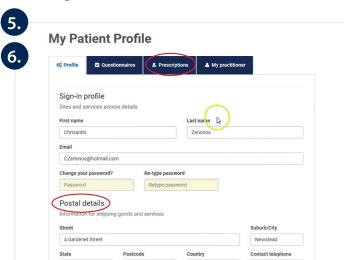

#### **Ordering Your Prescribed Products**

4006

Qld

Australia

0432 236 695

- **5.** A **'Profile'** form will appear, where you can enter your postal details. This step must be completed before you can order your prescribed products. Once your details have been entered, click **'Save'**.
- **6.** Once saved, click on the **'Prescriptions'** tab to see your prescriptions issued from your Practitioner.

| & Profile    | Questionnaires              | Prescriptions         | My practitioner                                                                                                                     |
|--------------|-----------------------------|-----------------------|-------------------------------------------------------------------------------------------------------------------------------------|
| U,           | an remove this product from | your cart at checkout | lagged in red on your prescription below. You<br>or continue with the order and the out of<br>oon as the product becomes available. |
| Prescription | n: October 20th, 2021       |                       | 1 第8                                                                                                                                |
| KAREN        | WHIDDETT - STAFF            |                       | Selgenios (Nelagenios Perlagenios Pielagenios Nel                                                                                   |
| mela Hela    | Chrisanthi Zenonos Refills  | Remaining: 1 Expiry D | Date: January 20th, 2022 Discount: 10%                                                                                              |
| Patient: 0   |                             |                       |                                                                                                                                     |
| Patient: 0   | & View details & products   | 9                     |                                                                                                                                     |