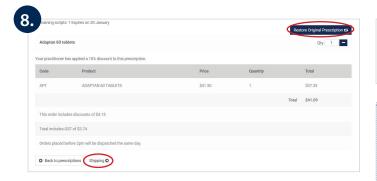

Please note, if your product has gone out of stock since your Practitioner has prescribed a product, it will be flagged in red on your prescription below with 'Out of Stock' next to the product name.

**8.** In the Checkout screen, review your prescription order and click **'Shipping'**.

Note: If you have been prescribed multiple sizes or flavours, you can remove the products you don't wish to order by clicking the blue minus button next to the 'Qty'. If you make a mistake, you can click 'Restore Original Prescription' to refresh the product list.