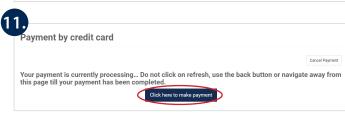

Check the 'Total amount to pay' and click 'Pay Now'.

11. Click 'Click here to make payment'.

**12.** Select either the 'Mastercard' or 'Visa' icon.