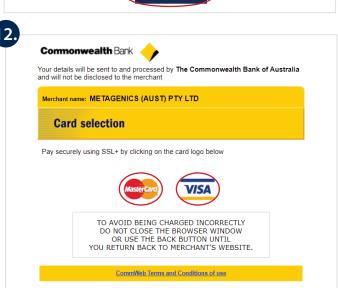

Check the 'Total amount to pay' and click 'Pay Now'.

11. Click 'Click here to make payment'.

**12.** Select either the 'Mastercard' or 'Visa' icon.

### Commonwealth Bank

Your details will be sent to and processed by **The Commonwealth Bank of Australia** and will not be disclosed to the merchant

Merchant name: METAGENICS (AUST) PTY LTD