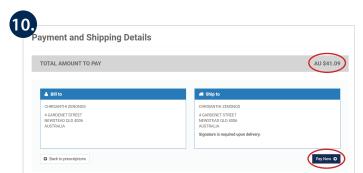

Check the 'Total amount to pay' and click 'Pay Now'.

11. Click 'Click here to make payment'.

**12.** Select either the 'Mastercard' or 'Visa' icon.