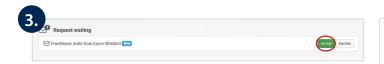

Once your profile has been created, you will find your Practitioner's request awaiting approval. Click 'Accept' to proceed.

**4.** Next, click **'Please confirm your details'** on the top right of the page.