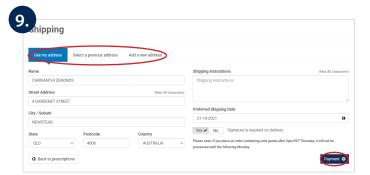

9. Check your delivery address is correct under 'Use my address', or to add a new address, click 'Add a new address'. Select your preferred shipping date and click 'Payment'.

If your order is placed prior to 2:00 pm, it will be shipped on the same day. Orders placed after 2:00 pm or outside of business hours, will be shipped on the next business day. Furthermore, orders containing cold goods placed after 2:00 pm Thursday, will be shipped the following Monday.

During state restrictions due to COVID-19, we will endeavour to dispatch your order as quickly as possible however our usual overnight delivery service may be impacted. We appreciate your patience during this time.