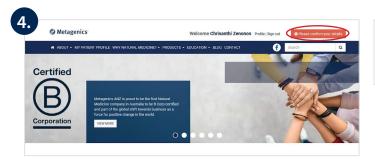

Once your profile has been created, you will find your Practitioner's request awaiting approval. Click 'Accept' to proceed.

**4.** Next, click **'Please confirm your details'** on the top right of the page.